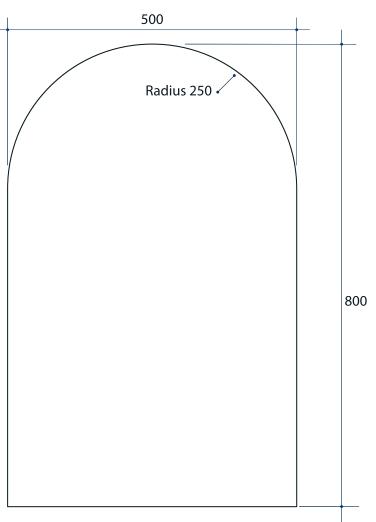

## **Aspen Church Shape Mirror**

Note: All dimensions are in millimetres (mm)

| Stock Code              | Size (mm)   | Shape         |              | Edge              |
|-------------------------|-------------|---------------|--------------|-------------------|
| AC5080GTD               | 500 x 800 x | 5 Church      | Polish       | ed Pencil Edge    |
| SMM THICK MIRROS  SMETT | BACKING AIL | NEARS WARRAND | GLUE-TO-WALL | MICHIDES DEMISTER |