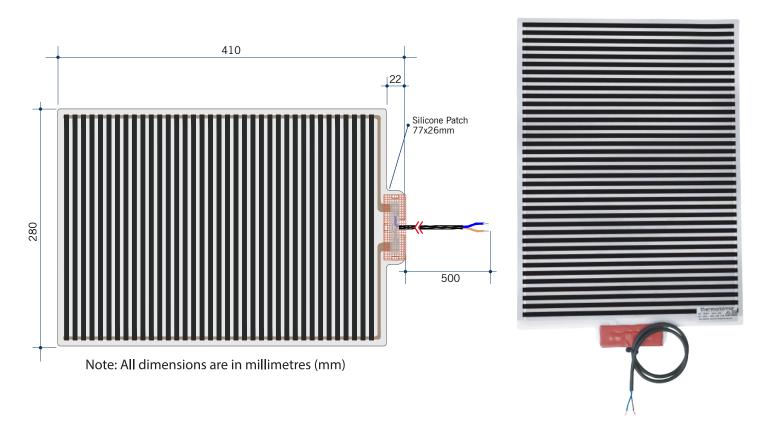

## **Thermomirror Mirror Demister**

Ultra-thin Demister Pad for use on Bathroom Mirrors

| Stock Code   | Size (mm) | Heat Output (W) | Voltage - Frequency |  |
|--------------|-----------|-----------------|---------------------|--|
| <br>TM2841   | 280 x 410 | 24              | 220 - 240V 50Hz     |  |
| VEAR WARRAND | 240V      | P64  P64  P64   | 5.5MM               |  |
| 35-40°C      |           | SOUBLE INSULATE | TADE IN EUROPE      |  |