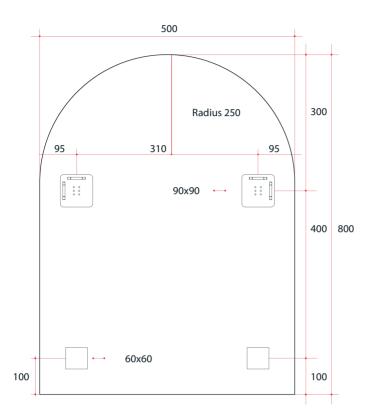

## **Ablaze Aspen Frameless Mirror**

Arch Polished Edge Mirror with Demister

Note: All dimensions are in millimetres (mm) The depth of the mirror is 5mm, the space between the back of the mirror and the wall due to the hangers is 9mm making the total depth 14mm.

| Stock Code          |                        | Mirror Size (mm)      |                       | Shape                               | Edge                      |                      |
|---------------------|------------------------|-----------------------|-----------------------|-------------------------------------|---------------------------|----------------------|
| AC5080HND           |                        | 500 x 800 x 14        |                       | Arch                                | Polished Edge             |                      |
|                     |                        |                       | 2                     |                                     |                           |                      |
| 5mm thick<br>mirror | Safety<br>backing film | Copper-free<br>mirror | Two years<br>warranty | Hangers<br>for easy<br>installation | Portrait<br>mounting only | Includes<br>demister |

PLEASE NOTE: This product includes a mirror and Thermomirror demister. These are supplied as separate parts and the demister will need to be adhered to the back of the mirror prior to installation of the mirror. For details on the demister, please see next page.