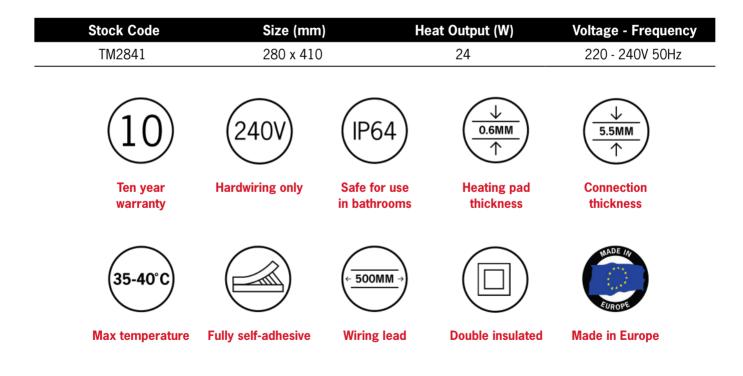

## **Thermomirror Mirror Demister**

Ultra-thin Demister Pad for use on Bathroom Mirrors

Note: All dimensions are in millimetres (mm)

Thermomirror demisters must be installed by a qualified electrican. The demister cannot be cut, pierced or modified in anyway.

PLEASE NOTE: This product includes a mirror and Thermomirror demister. These are supplied as separate parts and the demister will need to be adhered to the back of the mirror prior to installation of the mirror. For details on the demister, please see next page.