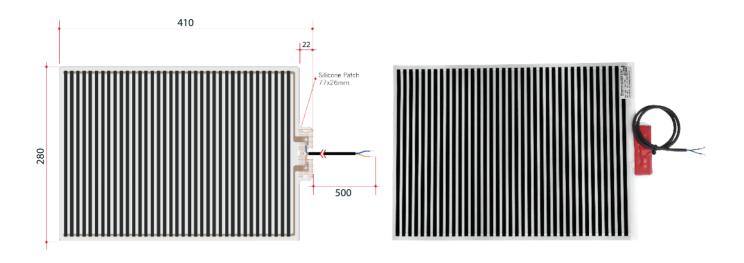

## **Thermomirror Mirror Demister**

Ultra-thin Demister Pad for use on Bathroom Mirrors

Note: All dimensions are in millimetres (mm)

Thermomirror demisters must be installed by a qualified electrican. The demister cannot be cut, pierced or modified in anyway.

PLEASE NOTE: This product includes a mirror and Thermomirror demister. These are supplied as separate parts and the demister will need to be adhered to the back of the mirror prior to installation of the mirror. For details on the demister, please see next page.