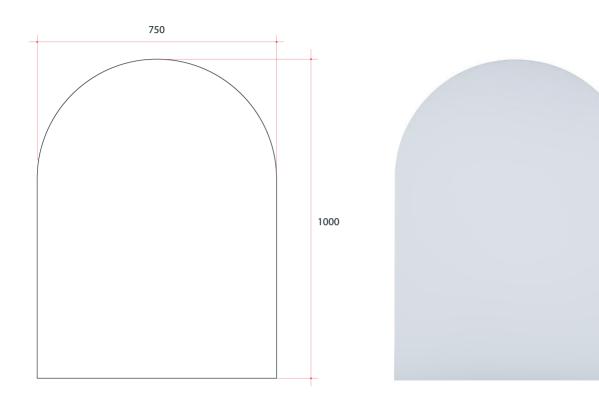

## **Ablaze Aspen Frameless Mirror**Arch Polished Edge Mirror with Demister

Note: All dimensions are in millimetres (mm)

| Stock Code | Mirror Size (mm) | Shape | Edge          |
|------------|------------------|-------|---------------|
| AC7510GTD  | 1000 x 750 x 5   | Arch  | Polished Edge |