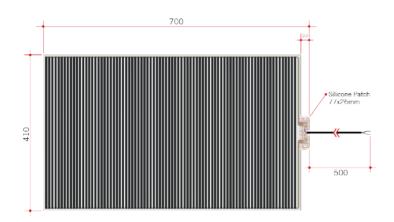

## Ultra-thin Demister Pad for use on Bathroom Mirrors

Note: All dimensions are in millimetres (mm)

| Stock Code           | Size (mm)           |                              | Heat Output (W)       | Voltage - Frequency  |
|----------------------|---------------------|------------------------------|-----------------------|----------------------|
| TM4170               | 410 x 700           |                              | 60                    | 220 - 240V 50Hz      |
| (10)                 | (240V)              | (IP64)                       | <u>0.6MM</u> ↑        | (                    |
| Ten year<br>warranty | Hardwiring only     | Safe for use<br>in bathrooms | Heating pad thickness | Connection thickness |
| 35-40°C              |                     | € 500MM →                    |                       | MADE IN  EUROPE      |
| Max temperature      | Fully self-adhesive | Wiring lead                  | Double insulated      | Made in Europe       |