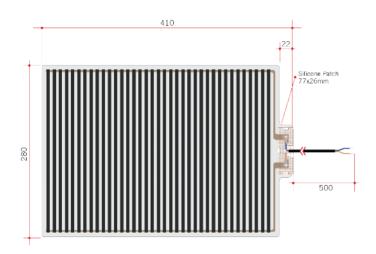

## Ultra-thin Demister Pad for use on Bathroom Mirrors

Note: All dimensions are in millimetres (mm)

| TM2841 280 x 410 24 220 - 240V 50  10 (240V) (IP64) (\$\frac{\psi}{0.6MM}\$) (\$\frac{\psi}{5.5MM}\$)  | uency |
|--------------------------------------------------------------------------------------------------------|-------|
|                                                                                                        | ЭHz   |
|                                                                                                        |       |
| Ten year Hardwiring only Safe for use Heating pad Connection warranty in bathrooms thickness thickness |       |
| 35-40°C                                                                                                |       |