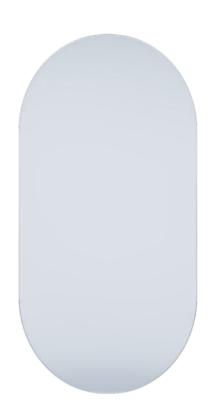

## **Ablaze Duke Frameless Mirror**

Pill Polished Edge Mirror with Demister

Note: All dimensions are in millimetres (mm)

| Stock Code | Mirror Size (mm) | Shape | Edge          |
|------------|------------------|-------|---------------|
| DP5010GTD  | 500 x 1000 x 5   | Pill  | Polished Edge |

Portrait or landscape mounting

Safety backing film

Copper-free mirror

Two years warranty

Glue-to-wall

Includes demister

5mm thick mirror

**PLEASE NOTE:** This product includes a mirror and Thermomirror demister. These are supplied as separate parts and the demister will need to be adhered to the back of the mirror prior to installation of the mirror. For details on the demister, please see next page.