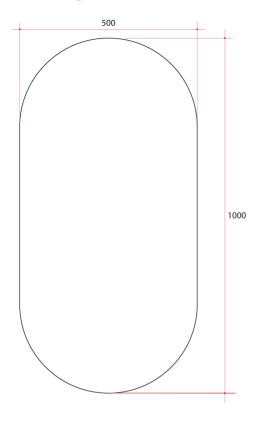

## **Ablaze Duke Frameless Mirror**

Pill Polished Edge Mirror with Demister

Note: All dimensions are in millimetres (mm)

| Stock Code | Mirror Size (mm) | Shape | Edge          |
|------------|------------------|-------|---------------|
| DP5010GTD  | 500 x 1000 x 5   | Pill  | Polished Edge |