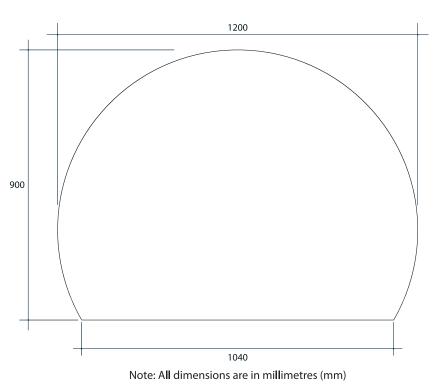

## **Hamilton D-Shaped Polished Edge Mirror**

| Stock Code | Size (mm) W x H x D | Shape    | Edge          |
|------------|---------------------|----------|---------------|
| HD1290GTD  | 900 x 1200 ø x 5    | D-Shaped | Polished Edge |