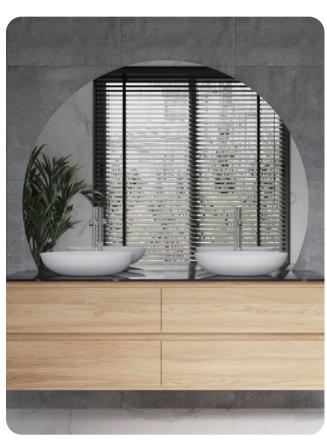

## **Hamilton D-Shaped Polished Edge Mirror**

| Stock Code | Size (mm) W x H x D | Shape    | Edge          |
|------------|---------------------|----------|---------------|
| HD1290GTD  | 900 x 1200 ø x 5    | D-Shaped | Polished Edge |