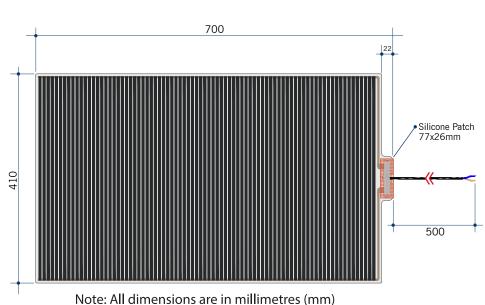

## **Thermomirror Mirror Demister**

Ultra-thin Demister Pad for use on Bathroom Mirrors

| Stock Code       | Size (mm | Size (mm) |             | utput (W) | Voltage - Frequency   |
|------------------|----------|-----------|-------------|-----------|-----------------------|
| TM4170           | 410 x 70 |           | 60          |           | 220 - 240V 50Hz       |
| TEN YEAR WARRANT | 240V     | IP6       | N BATHROOMS | O.6MM     | South CTION THICKNESS |