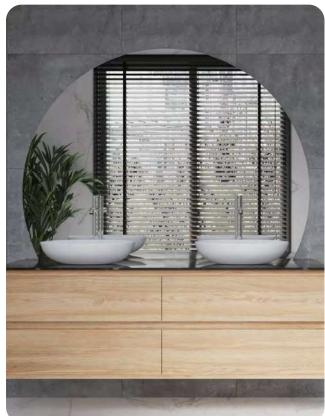

## **Hamilton D-Shaped Polished Edge Mirror**

| Stock Code | Size (mm)         | Shape    | Edge          |
|------------|-------------------|----------|---------------|
| HD1290HN   | 900 x 1200 ø x 14 | D-Shaped | Polished Edge |
|            |                   |          |               |