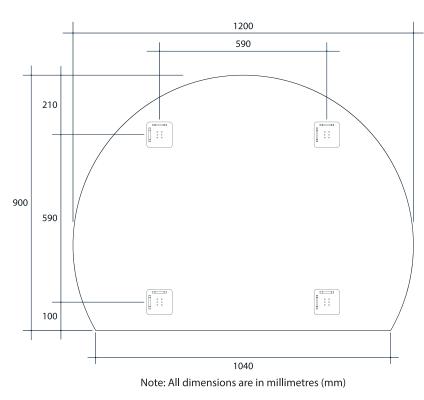

## **Hamilton D-Shaped Polished Edge Mirror**

| Stock Code | Size (mm)         | Shape    | Edge          |
|------------|-------------------|----------|---------------|
| HD1290HN   | 900 x 1200 ø x 14 | D-Shaped | Polished Edge |
|            |                   |          |               |

Please note: Bracket location may vary +/- 5mm. do not pre-drill holes for mounts before confirming exact locations on your mirror. Do not use or measure from drawings.

Mirrors will need to be installed in accordance with the Installation Guide. Ablaze does not take responsibility for incorrect installation of these mirrors.