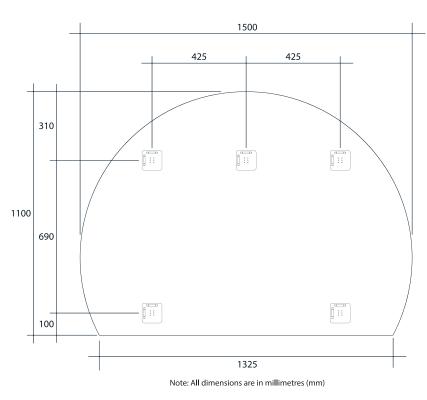

## **Hamilton D-Shaped Polished Edge Mirror**

| Stock Code | Size (mm)          | Shape    | Edge          |
|------------|--------------------|----------|---------------|
| HD1511HN   | 1100 x 1500 ø x 14 | D-Shaped | Polished Edge |
|            |                    |          |               |

Please note: Bracket location may vary +/- 5mm. do not pre-drill holes for mounts before confirming exact locations on your mirror. Do not use or measure from drawings.

Mirrors will need to be installed in accordance with the Installation Guide. Ablaze does not take responsibility for incorrect installation of these mirrors.