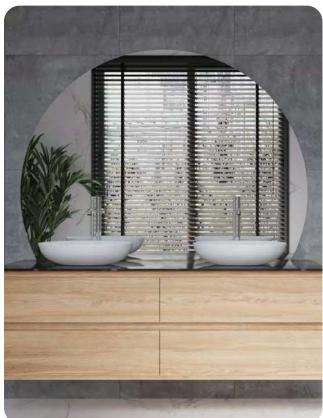

## **Hamilton D-Shaped Polished Edge Mirror**

| Stock Code | Size (mm)          | Shape    | Edge          |
|------------|--------------------|----------|---------------|
| HD1511HN   | 1100 x 1500 ø x 14 | D-Shaped | Polished Edge |
|            |                    |          |               |