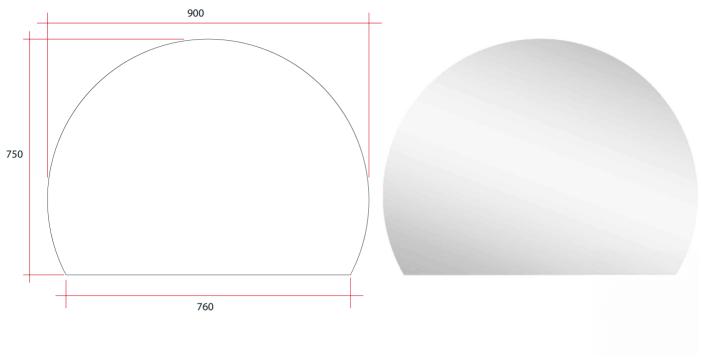

## **Ablaze Hamilton Frameless Mirror**D-Shaped Polished Edge Mirror with Demister

Note: All dimensions are in millimetres (mm)

| Stock Code | Mirror Size (mm) | Shape    | Edge          |
|------------|------------------|----------|---------------|
| HD9075GTD  | 750 x 900 x 5    | D-Shaped | Polished Edge |