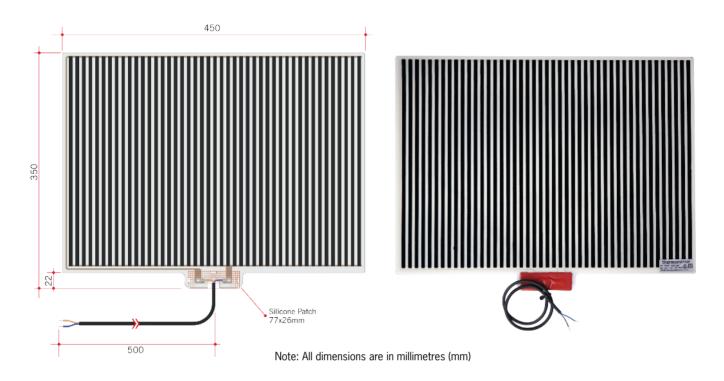

## **Thermomirror Mirror Demister**

Ultra-thin Demister Pad for use on Bathroom Mirrors

| Stock Code               | Size (mm)           | H                            | leat Output (W)          | Voltage - Frequency  |
|--------------------------|---------------------|------------------------------|--------------------------|----------------------|
| TM3545                   | 350 x 450           |                              | 38                       | 220 - 240V 50Hz      |
| (10)                     | (240V)              | (IP64)                       | ( 0.6MM                  | (                    |
| Ten year<br>warranty     | Hardwiring only     | Safe for use<br>in bathrooms | Heating pad<br>thickness | Connection thickness |
| 35-40°C  Max temperature | Fully self-adhesive | € 500MM → Wiring lead        | Double insulated         | Made in Europe       |