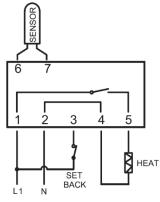

Connect the thermostat to the Underfloor Heating & power supply as per the below wiring diagram. Installation should be carried out by a qualified electrician.