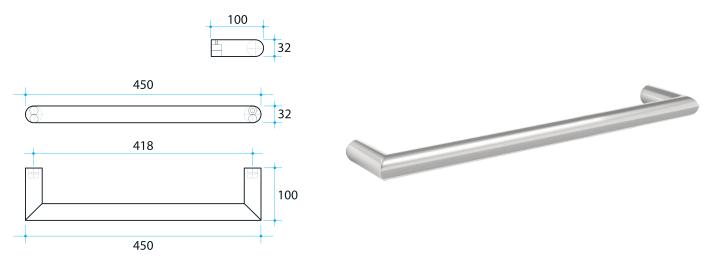

## **Thermorail Towel Rails 12V**

Electric Heated Towel Rails for use in bathrooms

Note: All dimensions are in millimetres (mm)

| Stock Code | Finish                   | Size (mm)         | Output (W) | No. of Bars |
|------------|--------------------------|-------------------|------------|-------------|
| DSR4       | Polished Stainless Steel | W450 x H32 x D100 | 14 Watts   | 1           |