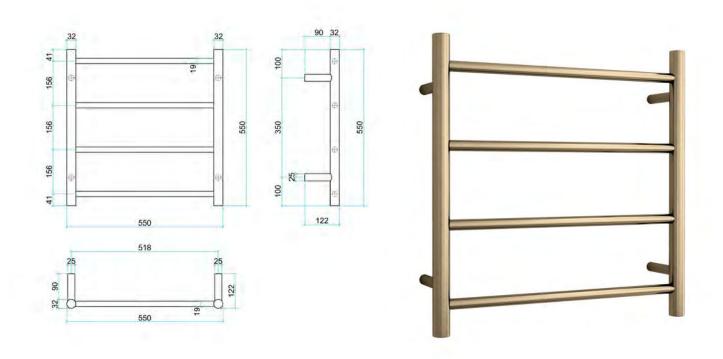

| Stock Code | Finish        | Size (mm)          | Output (W) | No. of Bars |
|------------|---------------|--------------------|------------|-------------|
| SR25MBB    | Brushed Brass | W550 x H550 x D122 | 41 Watts   | 4           |

PLEASE NOTE: Specifications are for information purposes only. Whilst every effort has been made to ensure the product specifications are accurate, due to continuing product development and improvement the specifications are subject to change. Specifications can be used to rough in and fit timber supports in the wall however we recommend no holes are drilled without having the product on site or verifying the details with the manufacturer. Thermogroup cannot be held liable or responsible for errors due to updated specifications.