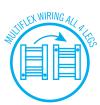

## **Thermorail Ladder Towel Rails 240V**

Electric Heated Towel Rails for use in bathrooms

This rail has Multiflex wiring which means that there is a connection point on both the left and right hand side of the rail and the lead can be connected to either side. Being a dry element rail, this can be mounted either way up meaning the wiring can be from any of the four mounting points.