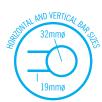

| Stock Code | Finish        | Size (mm)          | Output (W) | No. of Bars |
|------------|---------------|--------------------|------------|-------------|
| SR25MBB    | Brushed Brass | W550 x H550 x D122 | 41 Watts   | 4           |