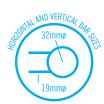

| Stock Code | Finish        | Size (mm)          | Output (W) | No. of Bars |
|------------|---------------|--------------------|------------|-------------|
| SR44MB     | Brushed Brass | W600 x H800 x D122 | 80 Watts   | 7           |