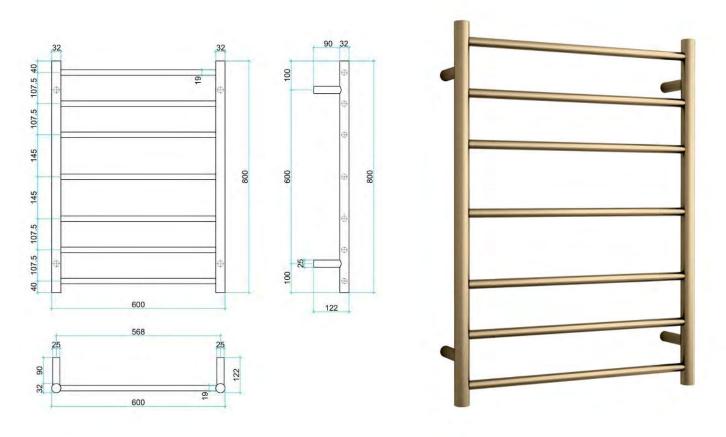

| Stock Code | Finish        | Size (mm)          | Output (W) | No. of Bars |
|------------|---------------|--------------------|------------|-------------|
| SR44MB     | Brushed Brass | W600 x H800 x D122 | 80 Watts   | 7           |

Please note: Specifications are for information purposes only. Whilst every effort has been made to ensure the product specifications are accurate, due to continuing product development and improvement the specifications are subject to change. Specifications can be used to rough in and fit timber supports in the wall however we recommend no holes are drilled without having the product on site or verifying the details with the manufacturer. Thermogroup cannot be held liable or responsible for errors due to updated specifications