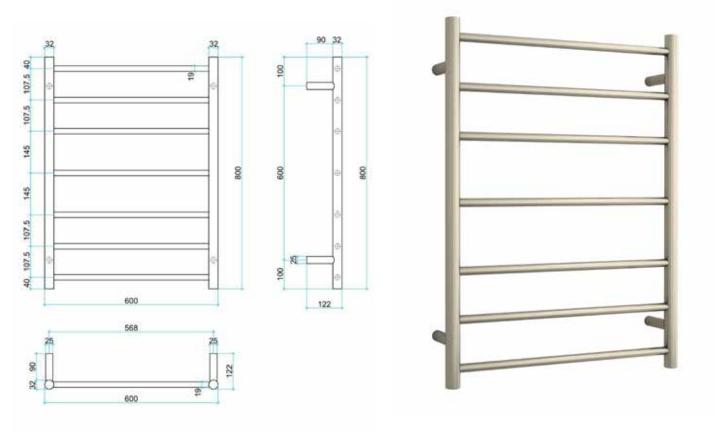

| Stock Code | Finish         | Size (mm)          | Output (W) | No. of Bars |
|------------|----------------|--------------------|------------|-------------|
| SR44MBN    | Brushed Nickel | W600 x H800 x D122 | 80 Watts   | 7           |

Please note: Specifications are for information purposes only. Whilst every effort has been made to ensure the product specifications are accurate, due to continuing product development and improvement the specifications are subject to change. Specifications can be used to rough in and fit timber supports in the wall however we recommend no holes are drilled without having the product on site or verifying the details with the manufacturer. Thermogroup cannot be held liable or responsible for errors due to updated specifications