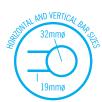

| Stock Code | Finish         | Size (mm)          | Output (W) | No. of Bars |
|------------|----------------|--------------------|------------|-------------|
| SR44MBN    | Brushed Nickel | W600 x H800 x D122 | 80 Watts   | 7           |