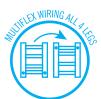

## **Thermorail Ladder Towel Rails**

Electric Heated Towel Rails for use in bathrooms

Note: All dimensions are in millimetres (mm)

This rail has Multiflex wiring which means that there is a connection point on both the left and right hand side of the rail and the lead can be connected to either side. Being a dry element rail, this can be mounted either way up meaning the wiring can be from any of the four mounting points.