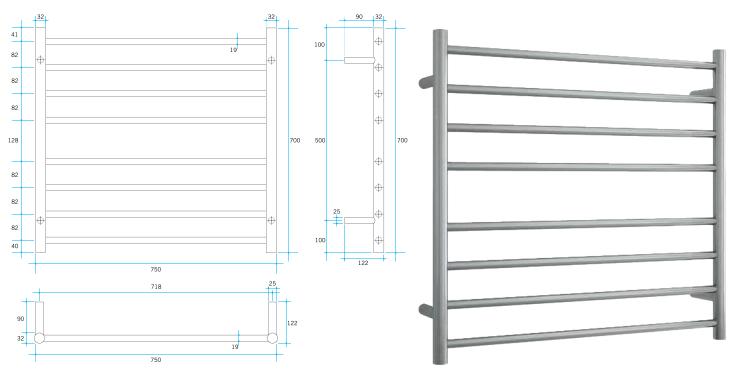

## **Thermorail Ladder Towel Rails**

Electric Heated Towel Rails for use in bathrooms

Note: All dimensions are in millimetres (mm)

This rail has Multiflex wiring which means that there is a connection point on both the left and right hand side of the rail and the lead can be connected to either side. Being a dry element rail, this can be mounted either way up meaning the wiring can be from any of the four mounting points.

| Stock Code | Finish                  | Size (mm)          | Output (W) | No. of Bars |
|------------|-------------------------|--------------------|------------|-------------|
| SRB33M     | Brushed Stainless Steel | W750 x H700 x D122 | 104 Watts  | 8           |