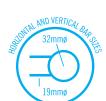

| Stock Code | Finish                  | Size (mm)          | Output (W) | No. of Bars |
|------------|-------------------------|--------------------|------------|-------------|
| SRB33M     | Brushed Stainless Steel | W750 x H700 x D122 | 104 Watts  | 8           |