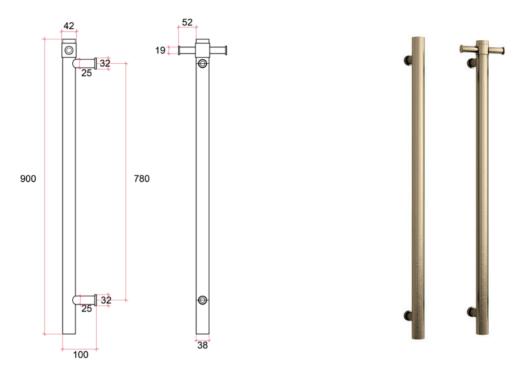

## **Thermorail 12V Vertical Towel Rail**

Note: All dimensions are in millimeters (mm)

Rails are sold individually. Hooks are removable.

| Stock Code | Finish                   |                                | Size (mm)                     | Outp                      | out (W)               | No. of Bars |
|------------|--------------------------|--------------------------------|-------------------------------|---------------------------|-----------------------|-------------|
| VS900HBB   | Brush                    | ed Brass                       | W142 x H900 x D1              | 00 2                      | 24                    | 1           |
|            | 7<br>ven year<br>arranty | IP55 Safe for use in bathrooms | Quality stainless steel       | Safe for use in wet areas | Concealed wiring only | )           |
| Tran       | v 240v:                  | Vertical bar size              | One towel per bar recommended | 1.3m lead on rail         | Optional removable ho | ok          |