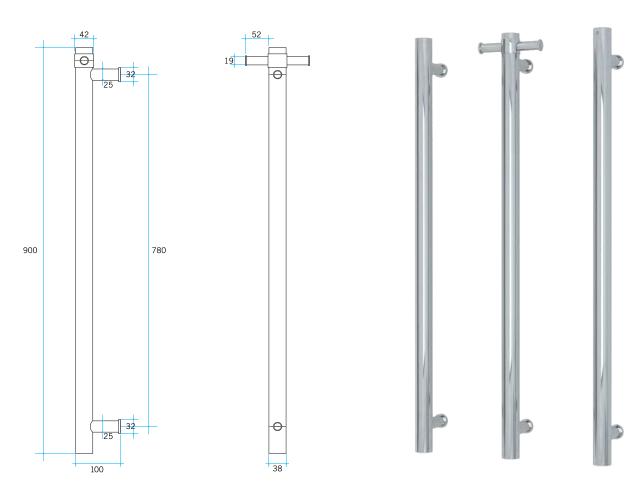

## Thermorail Towel Rails 240V

| Stock Code | Finish                   | Size (mm)          | Output (W) | No. of Bars |
|------------|--------------------------|--------------------|------------|-------------|
| VSH900H    | Polished Stainless Steel | W142 x H900 x D100 | 20 Watts   | 1           |

Rails are sold individually. Hooks are removable.

Please note: Specifications are for information purposes only. Whilst every effort has been made to ensure the product specifications are accurate, due to continuing product development and improvement the specifications are subject to change. Specifications can be used to rough in and fit timber supports in the wall however we recommend no holes are drilled without having the product on site or verifying the details with the manufacturer. Thermogroup cannot be held liable or responsible for errors due to updated specifications