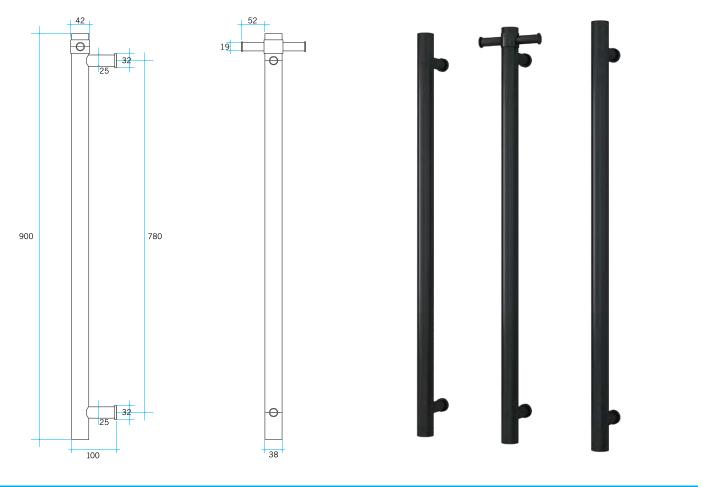

## **Thermorail Towel Rails 240V**

Electric Heated Towel Rails for use in bathrooms

| Stock Code | Finish     | Size (mm)          | Output (W) | No. of Bars |
|------------|------------|--------------------|------------|-------------|
| VSH900HB   | Matt Black | W142 x H900 x D100 | 22 Watts   | 1           |

## Rails are sold individually. Hooks are removable.

Please note: Specifications are for information purposes only. Whilst every effort has been made to ensure the product specifications are accurate, due to continuing product development and improvement the specifications are subject to change. Specifications can be used to rough in and fit timber supports in the wall however we recommend no holes are drilled without having the product on site or verifying the details with the manufacturer. Thermogroup cannot be held liable or responsible for errors due to updated specifications