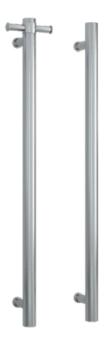

## **Thermorail 240V Vertical Towel Rail**

Note: All dimensions are in millimeters (mm)

Rails are sold individually. Hooks are removable.

| Stock Code | Finish                  |                           | Size (mm)               | Output               | : (W) N               | lo. of Bars |
|------------|-------------------------|---------------------------|-------------------------|----------------------|-----------------------|-------------|
| VSH900HBR  | Brushed Stainless Steel |                           | W142 x H900 x D10       | 00 20                |                       | 1           |
| (          | 7                       | (IP65)                    | 304                     | (240V)               |                       |             |
|            | Seven year<br>warranty  | Safe for use in bathrooms | Quality stainless steel | Dry electric element | Concealed wiring only |             |

Vertical bar size

One towel per bar recommended

2m lead on rail

Optional removable hook

**PLEASE NOTE:** Specifications are for information purposes only. Whilst every effort has been made to ensure the product specifications are accurate, due to continuing product development and improvement the specifications are subject to change. Specifications can be used to rough in and fit timber supports in the wall however we recommend no holes are drilled without having the product on site or verifying the details with the manufacturer. Thermogroup cannot be held liable or responsible for errors due to updated specifications.