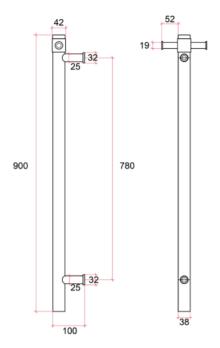

## **Thermorail 240V Vertical Towel Rail**

Note: All dimensions are in millimeters (mm)

Rails are sold individually. Hooks are removable.

| Stock Code | Finish                  |                           | Size (mm)               | Output               | : (W) N               | lo. of Bars |
|------------|-------------------------|---------------------------|-------------------------|----------------------|-----------------------|-------------|
| VSH900HBR  | Brushed Stainless Steel |                           | W142 x H900 x D10       | 00 20                |                       | 1           |
| (          | 7                       | (IP65)                    | 304                     | (240V)               |                       |             |
|            | Seven year<br>warranty  | Safe for use in bathrooms | Quality stainless steel | Dry electric element | Concealed wiring only |             |

Vertical bar size

One towel per bar recommended

2m lead on rail

Optional removable hook

**PLEASE NOTE:** Specifications are for information purposes only. Whilst every effort has been made to ensure the product specifications are accurate, due to continuing product development and improvement the specifications are subject to change. Specifications can be used to rough in and fit timber supports in the wall however we recommend no holes are drilled without having the product on site or verifying the details with the manufacturer. Thermogroup cannot be held liable or responsible for errors due to updated specifications.