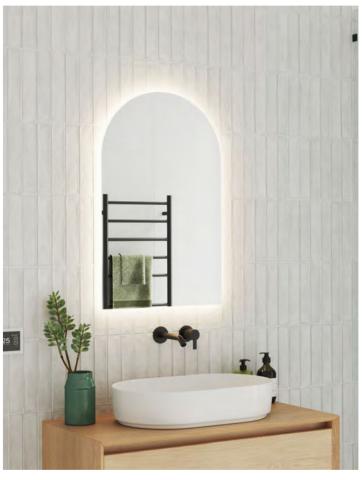

## **Ablaze Premium Backlit Mirrors**

| Stock Code        | Light              |                   | Size (mm) |               | Output (W)          |  |
|-------------------|--------------------|-------------------|-----------|---------------|---------------------|--|
| AS500C            | Cool               | W500 x H800 x D45 |           | 47 Watts      |                     |  |
| CROL LED LIGHTING | IN SMITCH ON UNITS | GEMISTER INCLUZ   |           | NEARS WARRAND | SERRAT MOUNTING OFF |  |