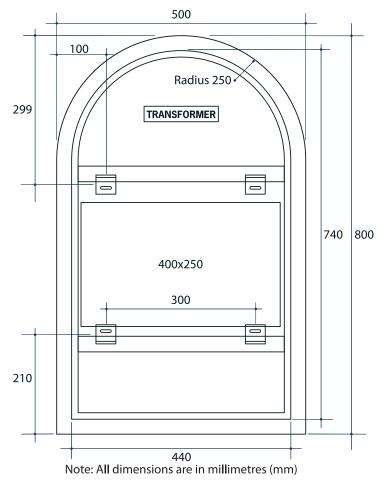

## **Ablaze Premium Backlit Mirrors**

| Stock Code        | Light              |                   | Size (mm) |               | Output (W)          |  |
|-------------------|--------------------|-------------------|-----------|---------------|---------------------|--|
| AS500C            | Cool               | W500 x H800 x D45 |           | 47 Watts      |                     |  |
| CROL LED LIGHTING | IN SMITCH ON UNITS | GEMISTER INCLUZ   |           | NEARS WARRAND | SERRAT MOUNTING OFF |  |