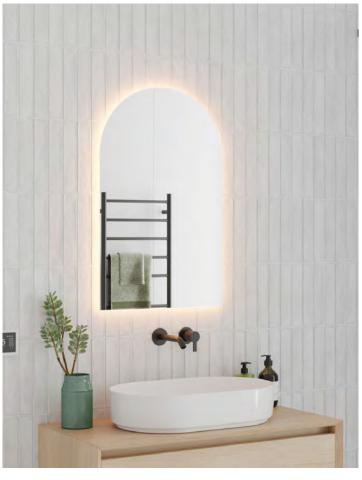

## **Ablaze Premium Backlit Mirrors**

| Stock Code        | Light             |               | 5    | Size (mm)          | Output (W)           |
|-------------------|-------------------|---------------|------|--------------------|----------------------|
| AS500W            | Warm              |               | W500 | x H800 x D45       | 47 Watts             |
| MARM LED LIGHTING | NO SMITCH ON UNIT | SEMISTER INCL |      | REEL VEARS WARRAND | OR RAIT MOUNTING OFF |