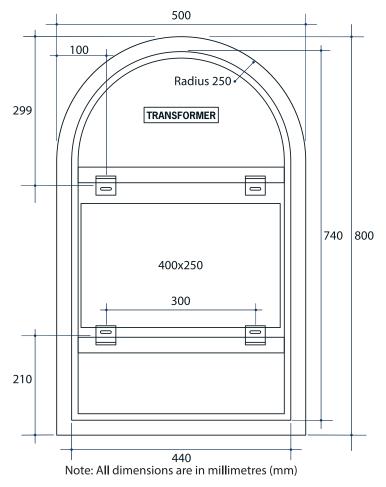

## **Ablaze Premium Backlit Mirrors**

| Stock Code        | Light             |               | 5    | Size (mm)          | Output (W)           |
|-------------------|-------------------|---------------|------|--------------------|----------------------|
| AS500W            | Warm              |               | W500 | x H800 x D45       | 47 Watts             |
| MARM LED LIGHTING | NO SMITCH ON UNIT | SEMISTER INCL |      | REEL VEARS WARRAND | OR RAIT MOUNTING OFF |

**Please note:** Mirrors will need to be installed in accordance with the Installation Guide. Ablaze does not take responsibility for incorrect installation of these mirrors.

Please note: Specifications are for information purposes only. Whilst every effort has been made to ensure the product specifications are accurate, due to continuing product development and improvement the specifications are subject to change. Specifications can be used to rough in and fit timber supports in the wall however we recommend no holes are drilled without having the product on site or verifying the details with the manufacturer. Thermogroup cannot be held liable or responsible for errors due to updated specifications