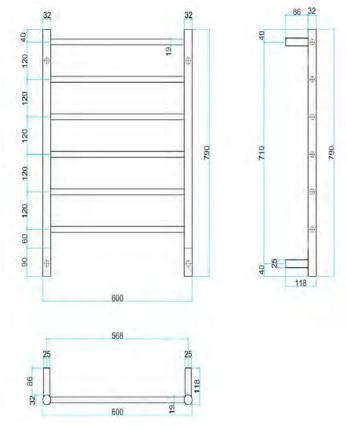

## **Custom Plated 240V Horizontal Rails**

Note: All dimensions are in millimetres (mm)

| Stock Code | Finish        | Size (mm)         | Output (W) | No. of Bars |
|------------|---------------|-------------------|------------|-------------|
| S60SCPR    | Custom Plated | W640 x H40 x D100 | 80 Watts   | 6           |