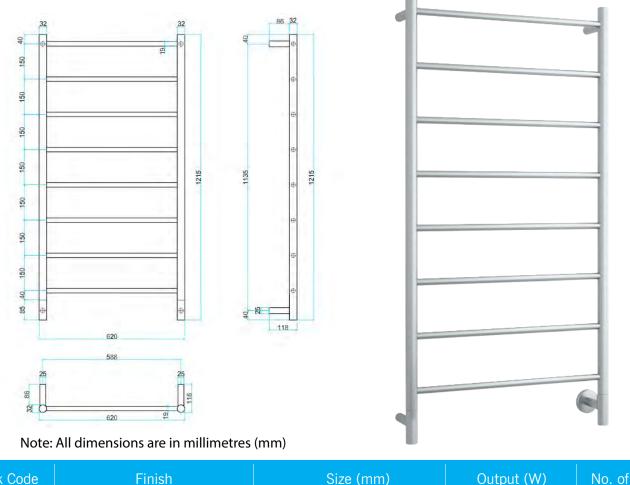

## **Custom Plated 240V Horizontal Rails**

Electric Heated Towel Rails for use in bathrooms

| Stock Code | Finish        | Size (mm)           | Output (W) | INO. OF Bars |  |
|------------|---------------|---------------------|------------|--------------|--|
| S62SCPR    | Custom Plated | W600 x H1215 x D118 | 150 Watts  | 8            |  |