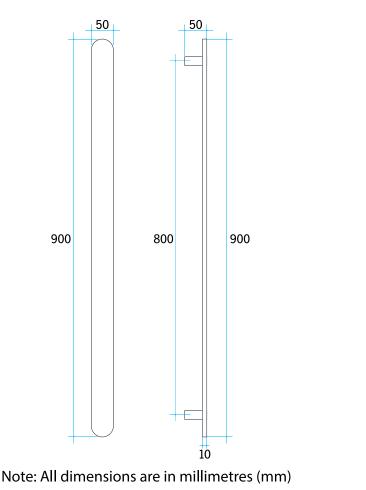

## **Custom Plated Flat Pill 12Volt Vertical**

Electric Heated Towel Rails for use in bathrooms

| Stock Code | Finish                   | Size (mm)        | Output (W) | No. of Bars |
|------------|--------------------------|------------------|------------|-------------|
| VP900PL    | Polished Stainless Steel | W50 x H900 x D50 | 20 Watts   | 1           |
|            |                          |                  |            |             |