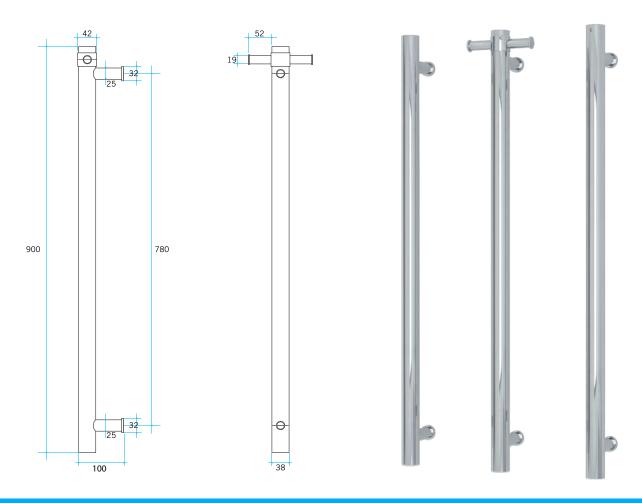

## **Thermorail Towel Rails 12V**

| Stock Code | Finish        | Size (mm)          | Output (W) | No. of Bars |
|------------|---------------|--------------------|------------|-------------|
| VS900HPL   | Custom Plated | W142 x H900 x D100 | 30 Watts   | 1           |

Rails are sold individually. Hooks are removable.