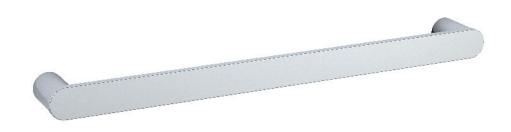

## **Thermorail Towel Rails 12V**

Electric Heated Towel Rails for use in bathrooms

Note: All dimensions are in millimetres (mm)

| Stock Code | Finish                   | Size (mm)        | Output (W) | No. of Bars |
|------------|--------------------------|------------------|------------|-------------|
| DSP6       | Polished Stainless Steel | W632 x H40 x D70 | 13 Watts   | 1           |