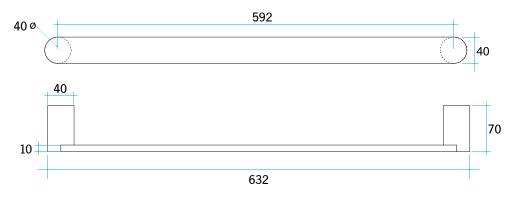

## **Thermorail Towel Rails 12V**

Electric Heated Towel Rails for use in bathrooms

Note: All dimensions are in millimetres (mm)

| Stock Code | Finish                   | Size (mm)        | Output (W) | No. of Bars |
|------------|--------------------------|------------------|------------|-------------|
| DSP6       | Polished Stainless Steel | W632 x H40 x D70 | 13 Watts   | 1           |