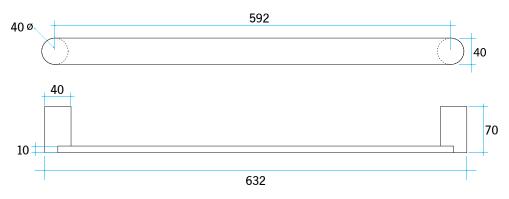

## Thermorail Towel Rails 12V

Electric Heated Towel Rails for use in bathrooms

Note: All dimensions are in millimetres (mm)

| Stock Code | Finish                  | Size (mm)        | Output (W) | No. of Bars |
|------------|-------------------------|------------------|------------|-------------|
| DSP6BR     | Brushed Stainless Steel | W632 x H40 x D70 | 13 Watts   | 1           |