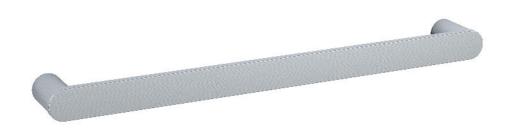

## Thermorail Towel Rails 12V

Electric Heated Towel Rails for use in bathrooms

Note: All dimensions are in millimetres (mm)

| Stock Code | Finish                  | Size (mm)        | Output (W) | No. of Bars |
|------------|-------------------------|------------------|------------|-------------|
| DSP6BR     | Brushed Stainless Steel | W632 x H40 x D70 | 13 Watts   | 1           |