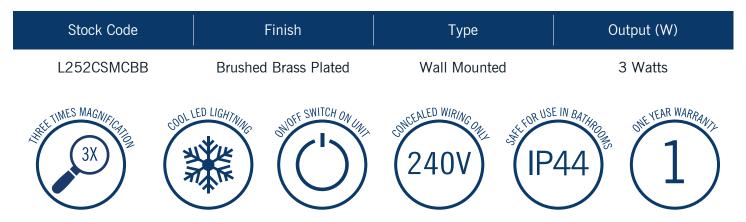

## Magnifying Mirrors L252CSMCBB

## Ablaze Lit Magnifying Mirrors





Note: All dimensions are in millimetres (mm)



**Please note:** Mirrors will need to be installed in accordance with the Installation Guide. Ablaze does not take responsibility for incorrect installation of these mirrors.

PLEASE NOTE: Specifications are for information purposes only. Whilst every effort has been made to ensure the product specifications are accurate, due to continuing product development and improvement the specifications are subject to change. Specifications can be used to rough in and fit timber supports in the wall however we recommend no holes are drilled without having the product on site or verifying the details with the manufacturer. Thermogroup cannot be held liable or responsible for errors due to updated specifications.



1300 368 631 sales@thermogroup.com.au www.thermogroup.com.au