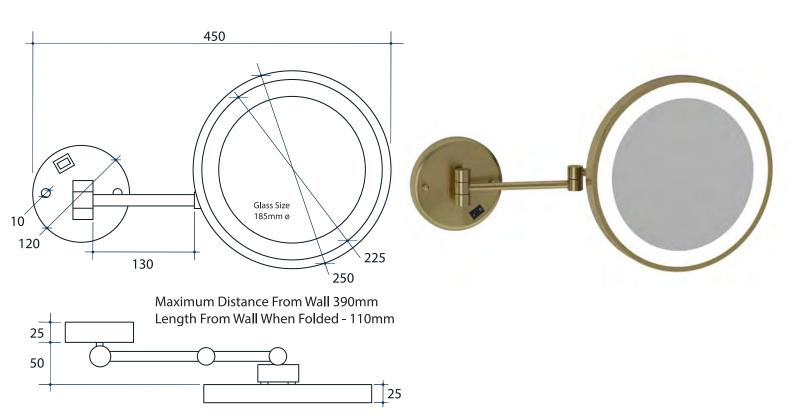

## Ablaze Lit Magnifying Mirrors

Note: All dimensions are in millimetres (mm)

**Please note:** Mirrors will need to be installed in accordance with the Installation Guide. Ablaze does not take responsibility for incorrect installation of these mirrors.