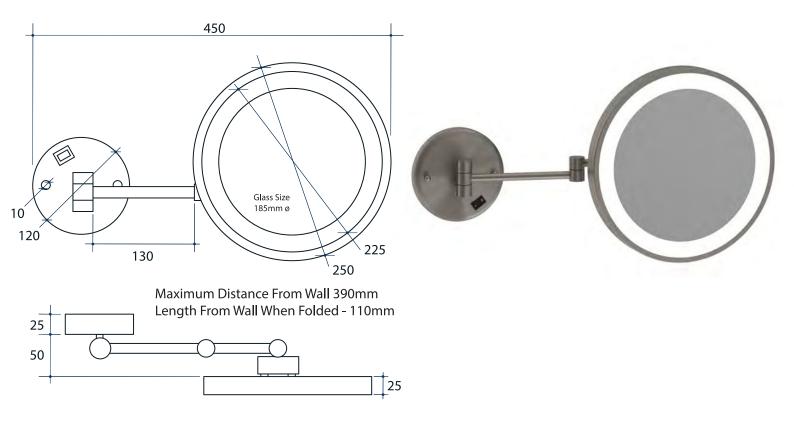

## **Ablaze Lit Magnifying Mirrors**

Note: All dimensions are in millimetres (mm)

| Stock Code | Finish                                  | Туре         | Output (W)      |
|------------|-----------------------------------------|--------------|-----------------|
| L252CSMCBN | Brushed Nickel Plated                   | Wall Mounted | 3 Watts         |
| 3X 3X      | COOL LED LIGHTNING GUISE SWITCH ON UNIX | 240V (IP     | 44 LEAR WARRANT |