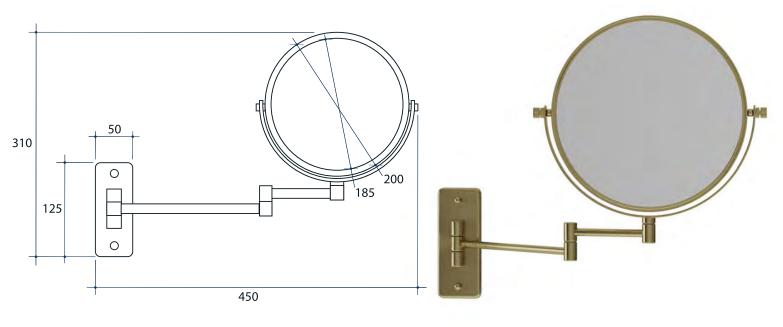

## **Ablaze Non-Lit Magnifying Mirrors**

Maximum Distance From Wall 330mm Length From Wall When Folded - 30mm

Note: All dimensions are in millimetres (mm)

**Please note:** Mirrors will need to be installed in accordance with the Installation Guide. Ablaze does not take responsibility for incorrect installation of these mirrors.