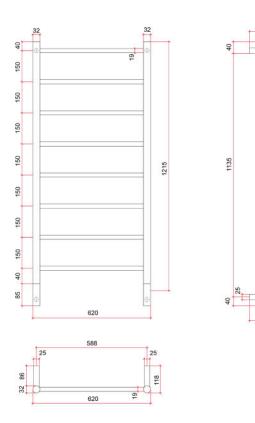

## Thermorail 240V Custom Plated Towel Rail

Electric Heated Towel Rail for use in bathrooms

Note: All dimensions are in millimeters (mm)

| Stock Code | Finish        | Size (mm)           | Output (W) | No. of Bars |
|------------|---------------|---------------------|------------|-------------|
| S62SCPR    | Custom Plated | W600 x H1215 x D118 | 150        | 8           |

Twenty five year warranty on rail and element

Five year warranty on finish

Safe for use in bathrooms

4-8 week lead time applies

Prefilled with electric element

Bottom right hand concealed wiring

Horizontal and vertical bar sizes

1.4m lead on rail

**PLEASE NOTE:** Specifications are for information purposes only. Whilst every effort has been made to ensure the product specifications are accurate, due to continuing product development and improvement the specifications are subject to change. Specifications can be used to rough in and fit timber supports in the wall however we recommend no holes are drilled without having the product on site or verifying the details with the manufacturer. Thermogroup cannot be held liable or responsible for errors due to updated specifications.