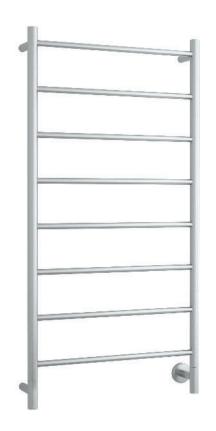

## Thermorail 240V Custom Plated Towel Rail

Electric Heated Towel Rail for use in bathrooms

Note: All dimensions are in millimeters (mm)

| Stock Code | Finish        | Size (mm)           | Output (W) | No. of Bars |
|------------|---------------|---------------------|------------|-------------|
| S62SCPR    | Custom Plated | W600 x H1215 x D118 | 150        | 8           |

Twenty five year warranty on rail and element

Five year warranty on finish

Safe for use in bathrooms

4-8 week lead time applies

Prefilled with electric element

Bottom right hand concealed wiring

Horizontal and vertical bar sizes