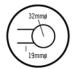

## Thermorail 240V Custom Plated Towel Rail

Electric Heated Towel Rail for use in bathrooms

Note: All dimensions are in millimeters (mm)

| Stock Code | Finish        | Size (mm)           | Output (W) | No. of Bars |
|------------|---------------|---------------------|------------|-------------|
| S62SCPR    | Custom Plated | W600 x H1215 x D118 | 150        | 8           |

Twenty five year warranty on rail and element

Five year warranty on finish

Safe for use in bathrooms

4-8 week lead time applies

Prefilled with electric element

Bottom right hand concealed wiring

Horizontal and vertical bar sizes