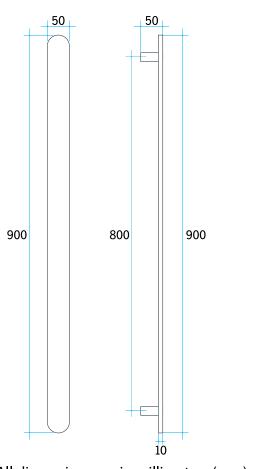

## Thermorail Flat Pill 12Volt Vertical Bar

Electric Heated Towel Rails for use in bathrooms

Note: All dimensions are in millimetres (mm)

| Stock Code | Finish                   | Size (mm)        | Output (W) | No. of Bars |
|------------|--------------------------|------------------|------------|-------------|
| VP900      | Polished Stainless Steel | W50 x H900 x D50 | 20 Watts   | 1           |