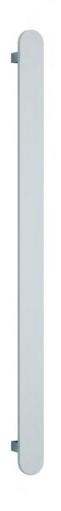

## Thermorail Flat Pill 12Volt Vertical Bar

Electric Heated Towel Rails for use in bathrooms

Note: All dimensions are in millimetres (mm)

| Stock Code | Finish                   | Size (mm)        | Output (W) | No. of Bars |
|------------|--------------------------|------------------|------------|-------------|
| VP900      | Polished Stainless Steel | W50 x H900 x D50 | 20 Watts   | 1           |