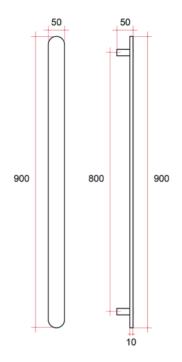

## **Thermorail 12V Vertical Towel Rail**

Electric Heated Towel Rails for use in bathrooms

Note: All dimensions are in millimeters (mm)

Rails are sold individually.

| Stock Code | Finish     | Size (mm)        | Output (W) | No. of Bars |
|------------|------------|------------------|------------|-------------|
| VP900B     | Matt Black | W50 x H900 x D50 | 25         | 1           |

Seven year warranty

Safe for use in bathrooms

Quality stainless steel

Safe for use in wet areas

Concealed wiring only

Transformer included

(12 month warranty)

Flat bar size

One towel per bar recommended

Lead on rail

**PLEASE NOTE:** Specifications are for information purposes only. Whilst every effort has been made to ensure the product specifications are accurate, due to continuing product development and improvement the specifications are subject to change. Specifications can be used to rough in and fit timber supports in the wall however we recommend no holes are drilled without having the product on site or verifying the details with the manufacturer. Thermogroup cannot be held liable or responsible for errors due to updated specifications.