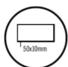

## **Thermorail 12V Vertical Towel Rail**

Electric Heated Towel Rails for use in bathrooms

Note: All dimensions are in millimeters (mm)

Rails are sold individually.

| Stock Code | Finish     | Size (mm)        | Output (W) | No. of Bars |
|------------|------------|------------------|------------|-------------|
| VP900B     | Matt Black | W50 x H900 x D50 | 25         | 1           |

Seven year warranty

Safe for use in bathrooms

Quality stainless steel

Safe for use in wet areas

Concealed wiring only

Transformer included

(12 month warranty)

Flat bar size