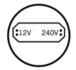

## **Thermorail 12V Vertical Towel Rail**

Electric Heated Towel Rails for use in bathrooms

Note: All dimensions are in millimeters (mm)

Rails are sold individually.

| Stock Code | Finish                  | Size (mm)        | Output (W) | No. of Bars |
|------------|-------------------------|------------------|------------|-------------|
| VP900BR    | Brushed Stainless Steel | W50 x H900 x D50 | 20         | 1           |

Seven year warrantv

in bathrooms

**Quality stainless** steel

Safe for use in wet areas

wiring only

**Transformer included** 

(12 month warranty)

Flat bar size