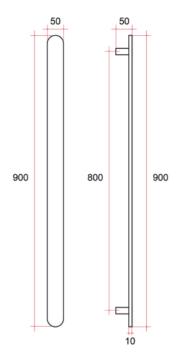

## **Thermorail 12V Vertical Towel Rail**

Electric Heated Towel Rails for use in bathrooms

Note: All dimensions are in millimeters (mm)

Rails are sold individually.

| Stock Code | Finish                  | Size (mm)        | Output (W) | No. of Bars |
|------------|-------------------------|------------------|------------|-------------|
| VP900BR    | Brushed Stainless Steel | W50 x H900 x D50 | 20         | 1           |

Seven year warrantv

in bathrooms

**Quality stainless** steel

Safe for use in wet areas

wiring only

**Transformer included** 

(12 month warranty)

Flat bar size

One towel per bar recommended

2m lead on rail

PLEASE NOTE: Specifications are for information purposes only. Whilst every effort has been made to ensure the product specifications are accurate, due to continuing product development and improvement the specifications are subject to change. Specifications can be used to rough in and fit timber supports in the wall however we recommend no holes are drilled without having the product on site or verifying the details with the manufacturer. Thermogroup cannot be held liable or responsible for errors due to updated specifications.