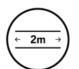

One towel per bar recommended

2m lead on rail

PLEASE NOTE: Specifications are for information purposes only. Whilst every effort has been made to ensure the product specifications are accurate, due to continuing product development and improvement the specifications are subject to change. Specifications can be used to rough in and fit timber supports in the wall however we recommend no holes are drilled without having the product on site or verifying the details with the manufacturer. Thermogroup cannot be held liable or responsible for errors due to updated specifications.