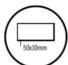

## **Thermorail 12V Vertical Towel Rail**

Electric Heated Towel Rails for use in bathrooms

Note: All dimensions are in millimeters (mm)

Rails are sold individually.

| Stock Code | Finish                  | Size (mm)        | Output (W) | No. of Bars |
|------------|-------------------------|------------------|------------|-------------|
| VP900BR    | Brushed Stainless Steel | W50 x H900 x D50 | 20         | 1           |

Seven year warrantv

in bathrooms

**Quality stainless** steel

Safe for use in wet areas

wiring only

**Transformer included** 

(12 month warranty)

Flat bar size