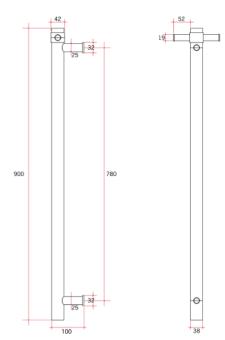

## **Thermorail Towel Rails 12V**

Electric Heated Towel Rails for use in bathrooms

| Stock Code | Finish       | Size (mm)          | Output (W) | No. of Bars |
|------------|--------------|--------------------|------------|-------------|
| VS900HBL   | Horizon Blue | W142 x H900 x D100 | 26         | 1           |
|            |              |                    |            |             |