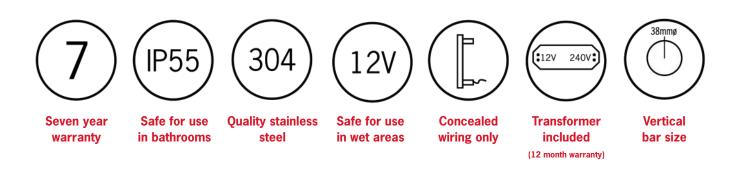

## **Thermorail Towel Rails 12V**

Electric Heated Towel Rails for use in bathrooms

| Stock Code | Finish       | Size (mm)          | Output (W) | No. of Bars |
|------------|--------------|--------------------|------------|-------------|
| VS900HBL   | Horizon Blue | W142 x H900 x D100 | 26         | 1           |
|            |              |                    |            |             |

Rails are sold individually. Hooks are removable.

PLEASE NOTE: Specifications are for information purposes only. Whilst every effort has been made to ensure the product specifications are accurate, due to continuing product development and improvement the specifications are subject to change. Specifications can be used to rough in and fit timber supports in the wall however we recommend no holes are drilled without having the product on site or verifying the details with the manufacturer. Thermogroup cannot be held liable or responsible for errors due to updated specifications.