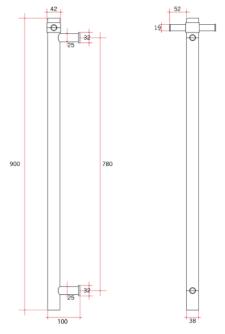

## **Thermorail Towel Rails 12V**

Note: All dimensions are in millimeters (mm)

| Stock Code | Finish     | Size (mm)          | Output (W) | No. of Bars |
|------------|------------|--------------------|------------|-------------|
| VS900HDP   | Dusty Pink | W142 x H900 x D100 | 26         | 1           |

Vertical bar size

**PLEASE NOTE:** Specifications are for information purposes only. Whilst every effort has been made to ensure the product specifications are accurate, due to continuing product development and improvement the specifications are subject to change. Specifications can be used to rough in and fit timber supports in the wall however we recommend no holes are drilled without having the product on site or verifying the details with the manufacturer. Thermogroup cannot be held liable or responsible for errors due to updated specifications.