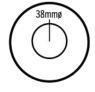

Vertical bar size

**PLEASE NOTE:** Specifications are for information purposes only. Whilst every effort has been made to ensure the product specifications are accurate, due to continuing product development and improvement the specifications are subject to change. Specifications can be used to rough in and fit timber supports in the wall however we recommend no holes are drilled without having the product on site or verifying the details with the manufacturer. Thermogroup cannot be held liable or responsible for errors due to updated specifications.