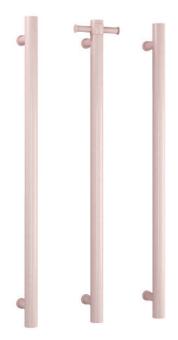

## **Thermorail Towel Rails 12V**

Note: All dimensions are in millimeters (mm)

| Stock Code | Finish     | Size (mm)          | Output (W) | No. of Bars |
|------------|------------|--------------------|------------|-------------|
| VS900HDP   | Dusty Pink | W142 x H900 x D100 | 26         | 1           |

Rails are sold individually. Hooks are removable.

warranty

Seven year

Safe for use in bathrooms

Quality stainless steel

Safe for use in wet areas

Concealed wiring only

Transformer included (12 month warranty)