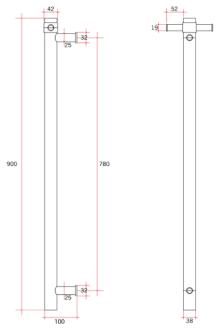

## **Thermorail Towel Rails 12V**

Electric Heated Towel Rails for use in bathrooms

Note: All dimensions are in millimeters (mm)

| Stock Code | Finish      | Size (mm)          | Output (W) | No. of Bars |
|------------|-------------|--------------------|------------|-------------|
| VS900HLS   | Lilac Satin | W142 x H900 x D100 | 26         | 1           |

Vertical bar size

PLEASE NOTE: Specifications are for information purposes only. Whilst every effort has been made to ensure the product specifications are accurate, due to continuing product development and improvement the specifications are subject to change. Specifications can be used to rough in and fit timber supports in the wall however we recommend no holes are drilled without having the product on site or verifying the details with the manufacturer. Thermogroup cannot be held liable or responsible for errors due to updated specifications.