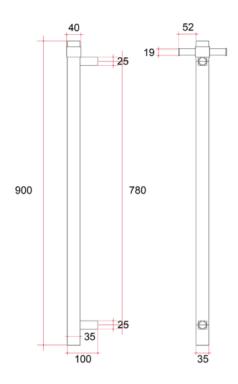

## **Thermorail 12V Vertical Towel Rail**

Note: All dimensions are in millimeters (mm)

Rails are sold individually. Hooks are removable.

| Stock Code                                                                                | Finish                    | Size (mm)               |                           | Output (W)            | No. of Bars                              |
|-------------------------------------------------------------------------------------------|---------------------------|-------------------------|---------------------------|-----------------------|------------------------------------------|
| VS900SHB                                                                                  | Matt black                | W142 x H900 x D100      |                           | 29                    | 1                                        |
| Seven year warranty                                                                       | Safe for use in bathrooms | Quality stainless steel | Safe for use in wet areas | Concealed wiring only | Transformer included (12 month warranty) |
| Vertical bar size recommended  Vertical bar recommended  One towel per bar removable hook |                           |                         |                           |                       |                                          |