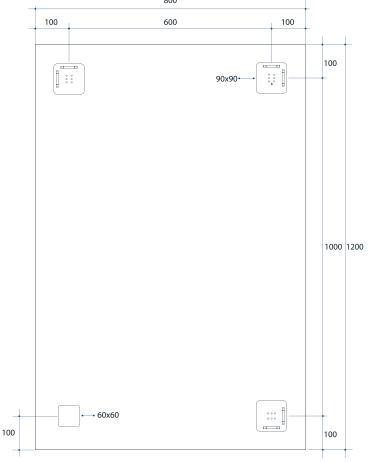

## Sierra Sandblasted Border, Polished Edge Mirror

Note: All dimensions are in millimetres (mm)

| Stock Code       | Size (mm)       | Shape               | Edge                               |
|------------------|-----------------|---------------------|------------------------------------|
| SS1280HN         | 1200 x 800 x 14 | Rectangle           | Polished Edge<br>Sandblasted Strip |
| OR LANDSCAPE MO. | SPER-FR         | REE MIRROS WARRANIZ | ESCOR EASY INSTA                   |