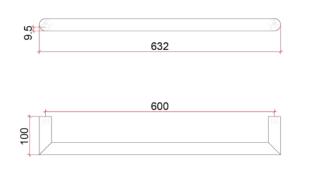

## **Thermorail Towel Rails 12V**

| Stock Code | Finish        | Size              | Output (W) | No. of Bars |
|------------|---------------|-------------------|------------|-------------|
| DSR6BB     | Brushed Brass | W632 x H32 x D100 | 18 Watts   | 1           |