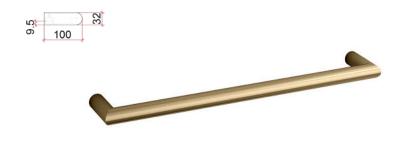

## **Thermorail Towel Rails 12V**

| Stock Code | Finish        | Size              | Output (W) | No. of Bars |
|------------|---------------|-------------------|------------|-------------|
| DSR6BB     | Brushed Brass | W632 x H32 x D100 | 18 Watts   | 1           |