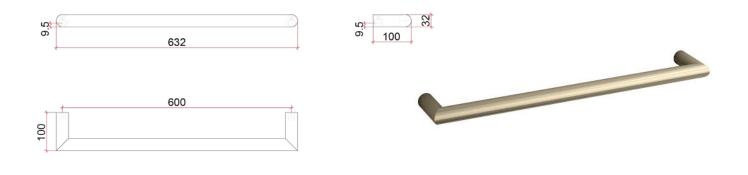

## **Thermorail Towel Rails 12V**

Electric Heated Towel Rails for use in bathrooms

| Stock Code      | Finish                       | Ś                          | Size                    | Output (W)               | No. of Bars             |
|-----------------|------------------------------|----------------------------|-------------------------|--------------------------|-------------------------|
| DSR6BN          | Brushed Ni                   |                            | H32 x D100              | 18 Watts                 | 1                       |
| (7)             | (IP45)                       | (304)                      | (12V)                   |                          | (12V 240V)              |
| 7 year warranty | Safe for use in<br>Bathrooms | Quality stainless<br>steel | Dry electric<br>element | Concealed wiring<br>only | Transformer<br>included |