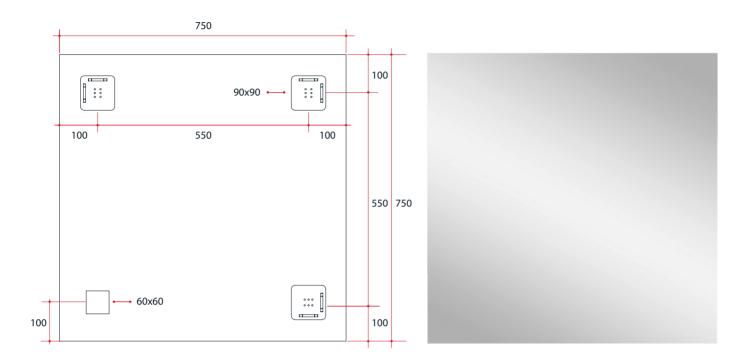

## **Ablaze Jackson Frameless Mirror**

Square Polished Edge Mirror

Note: All dimensions are in millimetres (mm)

The depth of the mirror is 5mm, the space between the back of the mirror

and the wall due to the hangers is 9mm making the total depth 14mm.