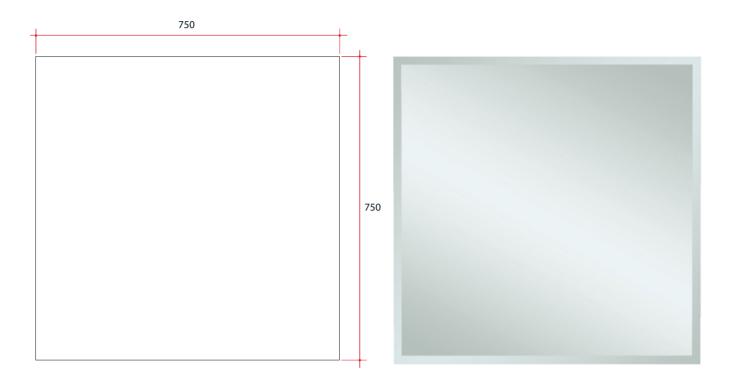

## **Ablaze Montana Frameless Mirror** Square 25mm Bevel Edge Mirror

Note: All dimensions are in millimetres (mm)

| Stock Code | Mirror Size (mm) | Shape  | Edge       |
|------------|------------------|--------|------------|
| MS7575GT   | 750 x 750 x 5    | Square | 25mm Bevel |