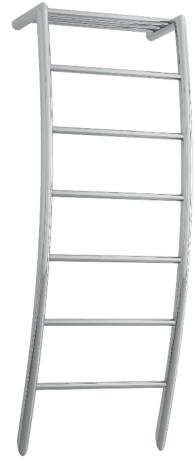

## **Thermorail Ladder Towel Rails 240V**

Electric Heated Towel Rails for use in bathrooms

| Stock Code | Finish                   | Size (mm)           | Output (W) | No. of Bars |
|------------|--------------------------|---------------------|------------|-------------|
| RSH38      | Polished Stainless Steel | W580 x H1190 x D225 | 75 Watts   | 6           |