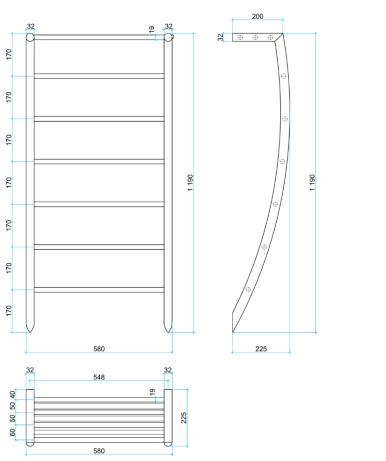

## **Thermorail Ladder Towel Rails 240V**

Electric Heated Towel Rails for use in bathrooms

| Stock Code | Finish                   | Size (mm)           | Output (W) | No. of Bars |
|------------|--------------------------|---------------------|------------|-------------|
| RSH38      | Polished Stainless Steel | W580 x H1190 x D225 | 75 Watts   | 6           |