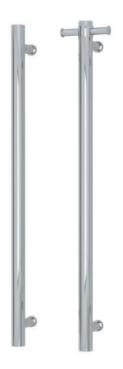

## **Thermorail Towel Rails**

Towel Rails for use in bathrooms

| Stock Code | Finish                   | Size (mm)     | No. of Bars |
|------------|--------------------------|---------------|-------------|
| UVS900H    | Polished Stainless Steel | 900x142x100mm | 1           |

Rails are sold individually. Hooks are removable.

Ten year warranty

Quality stainless steel

Vertical Bar Size

**PLEASE NOTE:** Specifications are for information purposes only. Whilst every effort has been made to ensure the product specifications are accurate, due to continuing product development and improvement the specifications are subject to change. Specifications can be used to rough in and fit timber supports in the wall however we recommend no holes are drilled without having the product on site or verifying the details with the manufacturer. Thermogroup cannot be held liable or responsible for errors due to updated specifications.