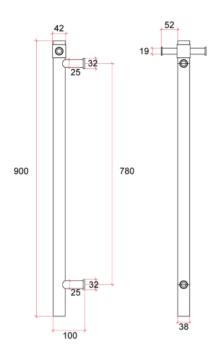

## **Thermorail Towel Rails**

Towel Rails for use in bathrooms

| Stock Code | Finish                   | Size (mm)     | No. of Bars |
|------------|--------------------------|---------------|-------------|
| UVS900H    | Polished Stainless Steel | 900x142x100mm | 1           |

Rails are sold individually. Hooks are removable.

Ten year warranty

Quality stainless steel

Vertical Bar Size

**PLEASE NOTE:** Specifications are for information purposes only. Whilst every effort has been made to ensure the product specifications are accurate, due to continuing product development and improvement the specifications are subject to change. Specifications can be used to rough in and fit timber supports in the wall however we recommend no holes are drilled without having the product on site or verifying the details with the manufacturer. Thermogroup cannot be held liable or responsible for errors due to updated specifications.