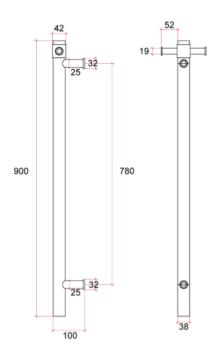

## **Thermorail Towel Rails**

Towel Rails for use in bathrooms

| Stock Code | Finish     | Size (mm)          | No. of Bars |
|------------|------------|--------------------|-------------|
| UVS900HB   | Matt Black | W142 x H900 x D100 | 1           |

Rails are sold individually. Hooks are removable.

Seven year warranty

Quality stainless steel

Vertical bar size

**PLEASE NOTE:** Specifications are for information purposes only. Whilst every effort has been made to ensure the product specifications are accurate, due to continuing product development and improvement the specifications are subject to change. Specifications can be used to rough in and fit timber supports in the wall however we recommend no holes are drilled without having the product on site or verifying the details with the manufacturer. Thermogroup cannot be held liable or responsible for errors due to updated specifications.