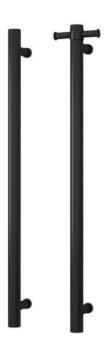

## **Thermorail Towel Rails**

Towel Rails for use in bathrooms

| Stock Code | Finish     | Size (mm)          | No. of Bars |
|------------|------------|--------------------|-------------|
| UVS900HB   | Matt Black | W142 x H900 x D100 | 1           |

Rails are sold individually. Hooks are removable.

Seven year warranty

Quality stainless steel

Vertical bar size

**PLEASE NOTE:** Specifications are for information purposes only. Whilst every effort has been made to ensure the product specifications are accurate, due to continuing product development and improvement the specifications are subject to change. Specifications can be used to rough in and fit timber supports in the wall however we recommend no holes are drilled without having the product on site or verifying the details with the manufacturer. Thermogroup cannot be held liable or responsible for errors due to updated specifications.