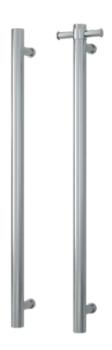

## **Thermorail Towel Rails**

Towel Rails for use in bathrooms

| Stock Code | Finish                  | Size (mm)          | No. of Bars |
|------------|-------------------------|--------------------|-------------|
| UVS900HBR  | Brushed Stainless Steel | W142 x H900 x D100 | 1           |