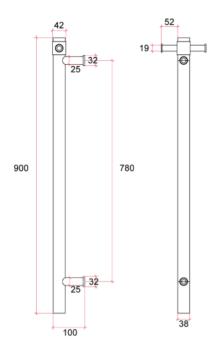

## **Thermorail Towel Rails**

Towel Rails for use in bathrooms

| Stock Code | Finish                  | Size (mm)          | No. of Bars |
|------------|-------------------------|--------------------|-------------|
| UVS900HBR  | Brushed Stainless Steel | W142 x H900 x D100 | 1           |