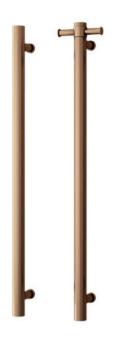

## **Thermorail Towel Rails 12V**

Electric Heated Towel Rails for use in bathrooms

| Stock Code | Finish         | Size (mm)          | Output (W) | No. of Bars |
|------------|----------------|--------------------|------------|-------------|
| VS900HBZ   | Brushed Bronze | W142 x H900 x D100 | 22         | 1           |

Rails are sold individually. Hooks are removable.

Seven year warranty

in bathrooms

Quality stainless steel

Dry electric element

Top or bottom concealed wiring only

Vertical bar size

Lead length

One towel per bar

Optional removable hook

Made in Europe

**PLEASE NOTE:** Specifications are for information purposes only. Whilst every effort has been made to ensure the product specifications are accurate, due to continuing product development and improvement the specifications are subject to change. Specifications can be used to rough in and fit timber supports in the wall however we recommend no holes are drilled without having the product on site or verifying the details with the manufacturer. Thermogroup cannot be held liable or responsible for errors due to updated specifications.