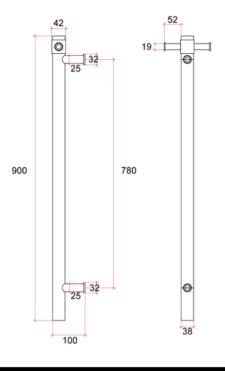

## **Thermorail Towel Rails 12V**

Electric Heated Towel Rails for use in bathrooms

| Stock Code | Finish         | Size (mm)          | Output (W) | No. of Bars |
|------------|----------------|--------------------|------------|-------------|
| VS900HBZ   | Brushed Bronze | W142 x H900 x D100 | 22         | 1           |

Rails are sold individually. Hooks are removable.

Seven year warranty

in bathrooms

Quality stainless steel

Dry electric element

Top or bottom concealed wiring only

Vertical bar size

Lead length

One towel per bar

Optional removable hook

Made in Europe

**PLEASE NOTE:** Specifications are for information purposes only. Whilst every effort has been made to ensure the product specifications are accurate, due to continuing product development and improvement the specifications are subject to change. Specifications can be used to rough in and fit timber supports in the wall however we recommend no holes are drilled without having the product on site or verifying the details with the manufacturer. Thermogroup cannot be held liable or responsible for errors due to updated specifications.