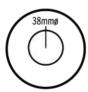

Rails are sold individually. Hooks are removable.

Seven year warranty

Vertical bar size

Safe for use in bathrooms

Lead length

Quality stainless steel

One towel per bar

Dry electric element