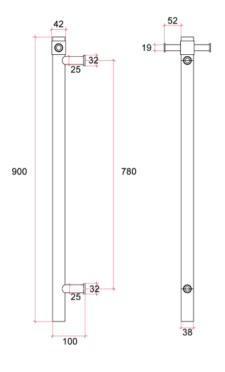

## Thermorail 240V Vertical Rail

Electric Heated Towel Rails for use in bathrooms

| Stock Code | Finish             | Size (mm)          | Output (W) | No. of Bars |
|------------|--------------------|--------------------|------------|-------------|
| VSH900HBZ  | Brushed Bronze PVD | W142 x H900 x D100 | 20         | 1           |

Rails are sold individually. Hooks are removable.

Seven year warranty

Vertical bar size

Safe for use in bathrooms

Lead length

Quality stainless steel

One towel per bar

Dry electric element

Optional removable hook

Top or bottom concealed wiring only

Made in Europe

**PLEASE NOTE:** Specifications are for information purposes only. Whilst every effort has been made to ensure the product specifications are accurate, due to continuing product development and improvement the specifications are subject to change. Specifications can be used to rough in and fit timber supports in the wall however we recommend no holes are drilled without having the product on site or verifying the details with the manufacturer. Thermogroup cannot be held liable or responsible for errors due to updated specifications.