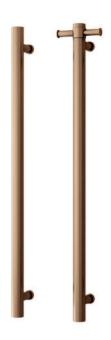

## Thermorail 240V Vertical Rail

Electric Heated Towel Rails for use in bathrooms

| Stock Code | Finish             | Size (mm)          | Output (W) | No. of Bars |
|------------|--------------------|--------------------|------------|-------------|
| VSH900HBZ  | Brushed Bronze PVD | W142 x H900 x D100 | 20         | 1           |

Rails are sold individually. Hooks are removable.

Seven year warranty

Vertical bar size

Safe for use in bathrooms

Lead length

Quality stainless steel

One towel per bar

Dry electric element