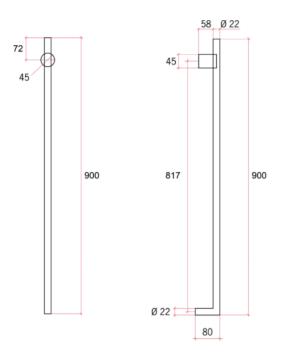

## **Thermorail Towel Rails 240V**

Electric Heated Towel Rails for use in bathrooms

**Stock Code** Finish Size (mm) Output (W) No. of Bars VTH900 Polished Stainless Steel W45 x H900 x D80mm 15 1 P55 ЗU Safe for use **Quality stainless** Ten year **Dry electric** warranty in bathrooms steel element 22mm@ No hook available One towel per bar **Top leg** Vertical recommended concealed wiring bar size only