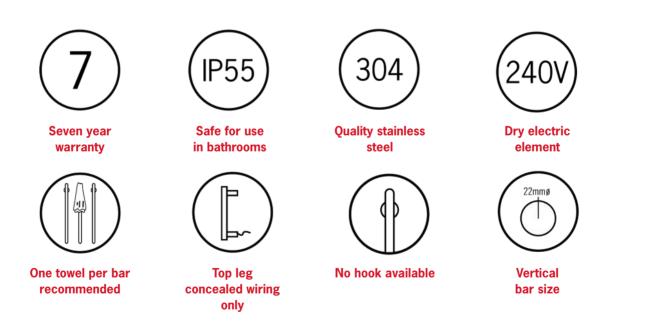

## **Thermorail Towel Rails 240V**

Electric Heated Towel Rails for use in bathrooms

| Stock Code | Finish        | Size (mm)          | Output (W) | No. of Bars |
|------------|---------------|--------------------|------------|-------------|
| VTH900BB   | Brushed Brass | W45 x H900 x D80mm | 15         | 1           |

PLEASE NOTE: Specifications are for information purposes only. Whilst every effort has been made to ensure the product specifications are accurate, due to continuing product development and improvement the specifications are subject to change. Specifications can be used to rough in and fit timber supports in the wall however we recommend no holes are drilled without having the product on site or verifying the details with the manufacturer. Thermogroup cannot be held liable or responsible for errors due to updated specifications.