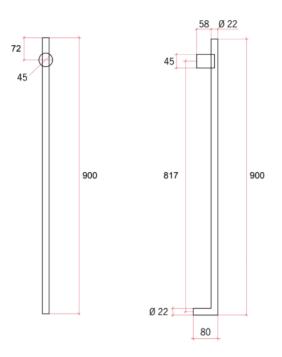

## **Thermorail Towel Rails 240V**

Electric Heated Towel Rails for use in bathrooms

| Stock Code | Finish        | Size (mm)          | Output (W) | No. of Bars |
|------------|---------------|--------------------|------------|-------------|
| VTH900BB   | Brushed Brass | W45 x H900 x D80mm | 15         | 1           |