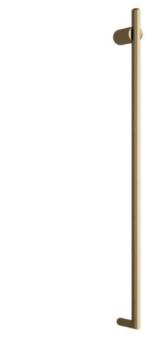

## **Thermorail Towel Rails 240V**

Electric Heated Towel Rails for use in bathrooms

| Stock Code | Finish        | Size (mm)          | Output (W) | No. of Bars |
|------------|---------------|--------------------|------------|-------------|
| VTH900BB   | Brushed Brass | W45 x H900 x D80mm | 15         | 1           |